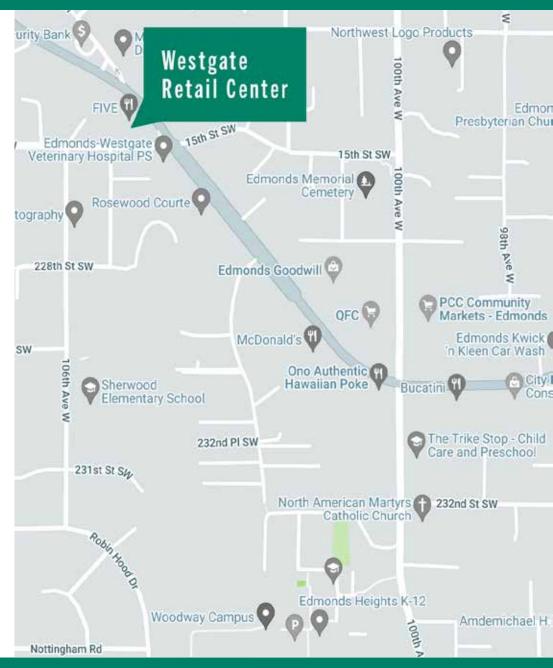

## PROPERTY INFORMATION

Westgate Retail Center is a 10,000 square foot retail property located at 660 Edmonds Way in Edmonds. The property is situated on a 1.25 acre lot and is easily accessible from Edmonds Way and Highway 99.

#### **LOCATION**

| Neighborhood | Westgate, Edmonds     |  |
|--------------|-----------------------|--|
| Cross Street | 226th St SW           |  |
| Туре         | Retail – Strip Center |  |

## LOCATION DETAILS

660 Edmonds Way is located in the heart of Edmonds, Washington, a vibrant city with a strong sense of community. The property is situated on a busy corner, with easy access to Edmonds Way and Highway 99. The property is also within walking distance of the Edmonds ferry terminal, providing easy access to Seattle and other parts of the Puget Sound region.