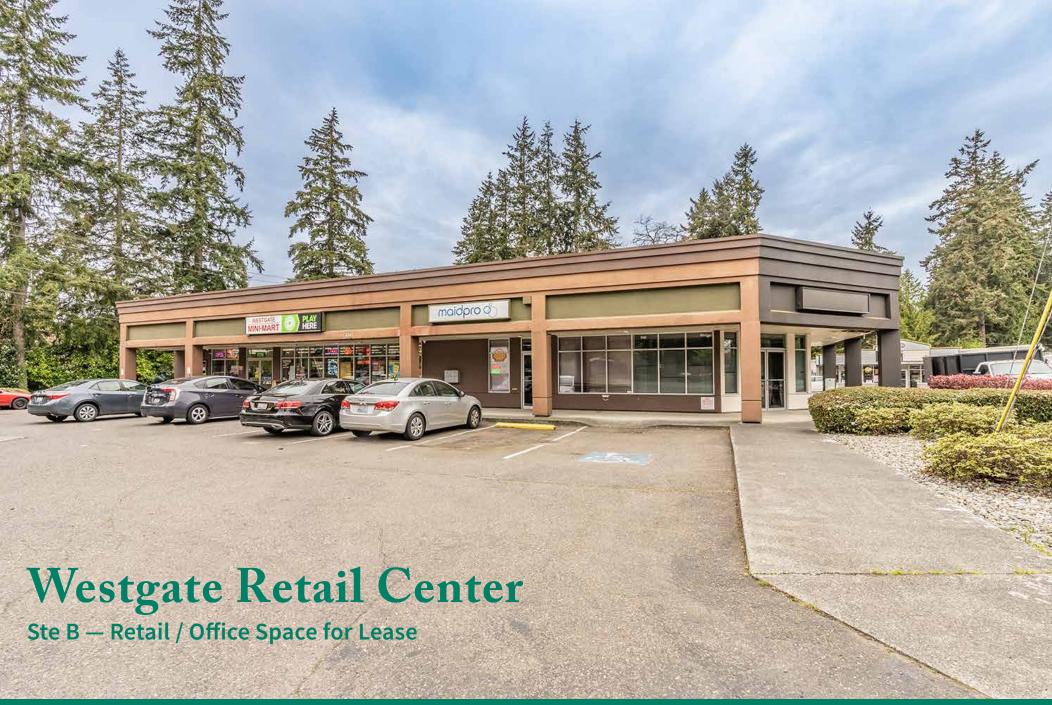

## PROPERTY INFORMATION

Westgate Retail Center is a 10,000 square foot retail property located at 660 Edmonds Way in Edmonds. The property is situated on a 1.25 acre lot and is easily accessible from Edmonds Way and Highway 99.

The property is currently home to a Westgate Mini-Mart, which offers a variety of convenience store items, including groceries, snacks, and drinks. The property is also zoned for a variety of other retail uses, such as restaurants, banks, and medical offices.