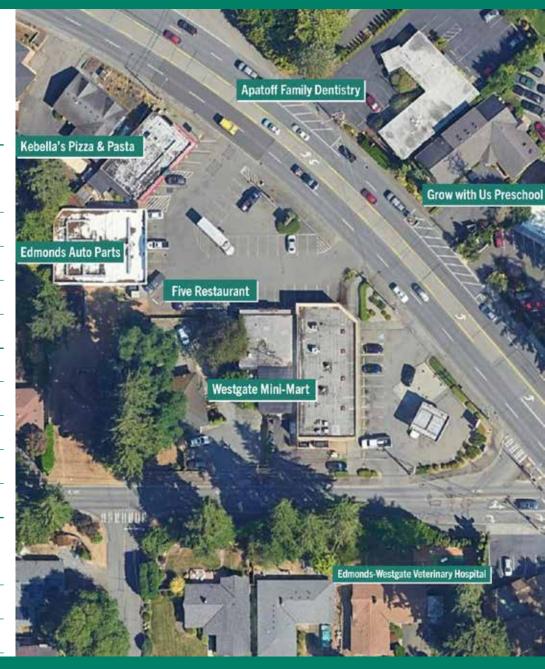

## LOCATION DETAILS

660 Edmonds Way is located in the heart of Edmonds, Washington, a vibrant city with a strong sense of community. The property is situated on a busy corner, with easy access to Edmonds Way and Highway 99. The property is also within walking distance of the Edmonds ferry terminal, providing easy access to Seattle and other parts of the Puget Sound region.

The surrounding neighborhood is a mix of residential and commercial properties, with a variety of businesses and services, including restaurants, shops, schools, and parks. The property is also close to the Edmonds waterfront, which offers stunning views of the Puget Sound.

660 Edmonds Way is a great location for a variety of businesses, including restaurants, retail stores, and medical offices. The property is well-maintained and has a lot to offer potential tenants.