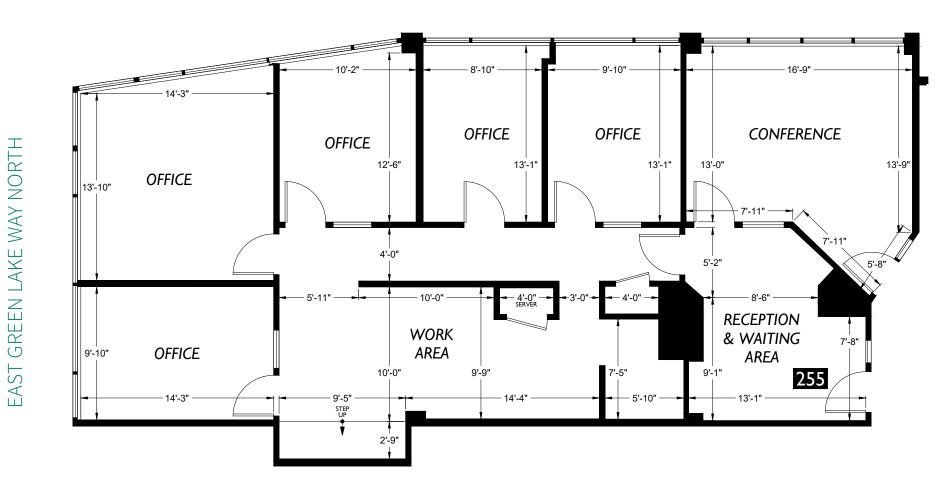

### FLOOR PLAN

#### 2ND FLOOR

#### 2ND AVENUE NORTHEAST

PARKING LOT

1ST AVENUE NORTHEAST

PARKING / ALLEYWAY

#### **SUITE INFORMATION**

Five private offices with large picture windows

View of Green Lake

Second floor, elevator to second floor

Additional storage available

Common bathrooms have showers for when you bike to work!

**Secure entry** 

Common area kitchenette

AC / Heating