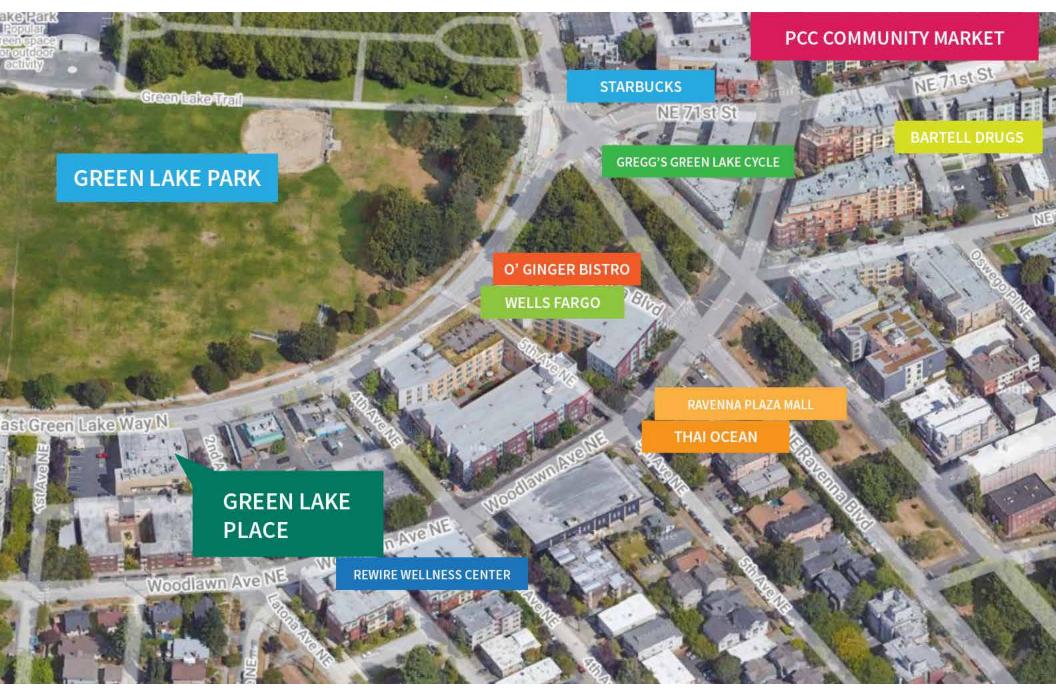

### LOCATION AND AREA RETAIL

#### **GREEN LAKE NEIGHBORHOOD**

The Green Lake neighborhood is nestled in north central Seattle between I-5 and State Route 99. Green Lake and Green Lake Park are highlights and the centerpiece of the neighborhood. The park offers a 2.8 mile path around the lake, as well as picnic areas, tennis courts, kayak and paddle board rentals, and a Seattle Public Pool and Community Center.

East Green Lake Way North is an active street with businesses, restaurants, bars, cafes, and retail catering to the surrounding neighborhood, as well as the many visitors to the area.