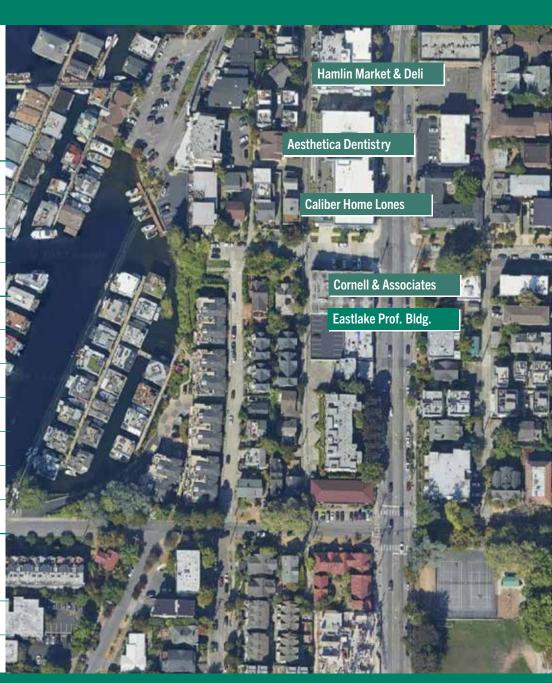

#### NEIGHBORHOOD DETAILS

The Eastlake Neighborhood is conveniently located between the University District and Downtown with easy access to Capitol Hill, South Lake Union, and Wallingford. Lake Union offers water activities and features Gas Works Park, the Space Needle, and the Museum of History & Industry.

Eastlake Avenue East is an active street with businesses, restaurants, bars, cafes, and retail catering to the surrounding neighborhoods.

Cornell & Associates, Inc. DISCLAIMER: The information contained herein has been obtained from sources believed to be reliable; however, no representations are made to its accuracy. Prospective tenants or buyers should consult their own professional advisors and conduct an independent investigation. Properties are subject to change in price and/or availability without notice.