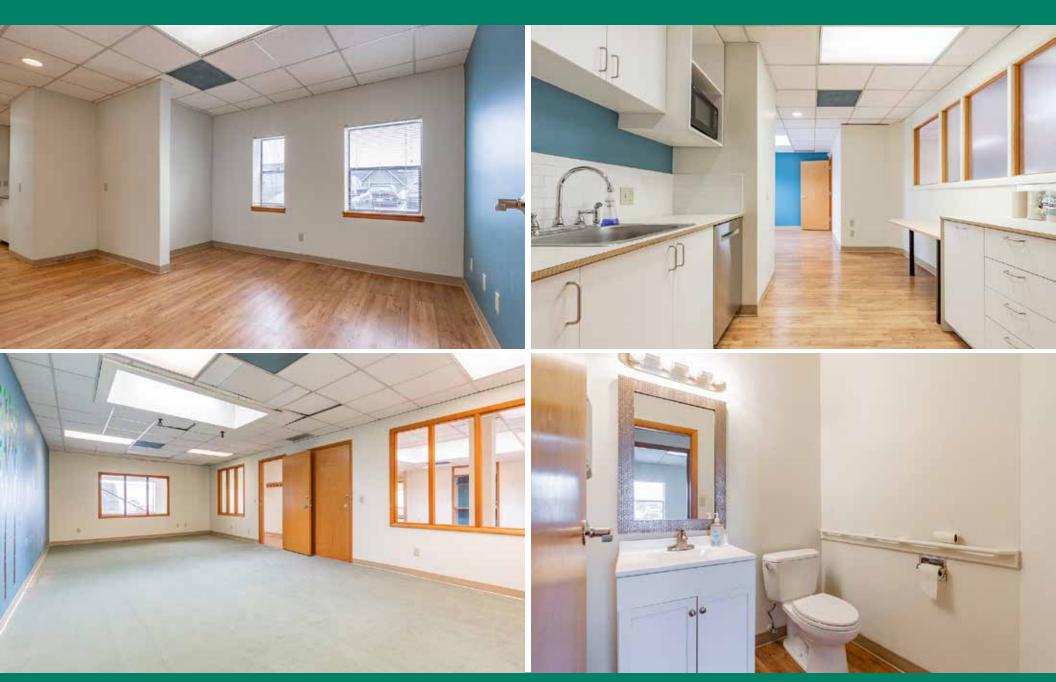

## PROPERTY HIGHLIGHTS

- Available 2692 SF
- 5 individual offices (could be increased to 7)
- Currently vacant
- Office, Therapy, Dentistry
- 6 stall on-site parking
- 2 restrooms (1 with a shower)
- Alarm system
- Common area kitchenette
- HVAC

#### EASTLAKE PROFESSIONAL BUILDING

2627 Eastlake Ave E, Seattle

| ,,,,,,,,,,,,,,,,,,,,,,,,,,,,,,,,,,,,,,,,,,,,,,,,,,,,,,,,,,,,,,,,,,,,,,,,,,,,,,,,,,,,,,,,,,,,,,,,,,,,,,,,,,,,,,,,,,,,,,,,,,,,,,,,,,,,,,,,,,,,,,,,,,,,,,,,,,,,,,,,,,,,,,,,,,,,,,,,,,,,,,,,,,,,,,,,,,,,,,,,,,,,,,,,,,,,,,,,,,,,,,,,,,,,,,,,,,,,,,,,,,,,,,,,,,,,,,,,,,,,,,,,,,,,,,,,,,,,,,,,,,,,,,,,, _,, _ |                            |
|---------------------------------------------------------------------------------------------------------------------------------------------------------------------------------------------------------------------------------------------------------------------------------------------------------|----------------------------|
| AVAILABILITY                                                                                                                                                                                                                                                                                            | LEASE RATE                 |
| 2692 SF                                                                                                                                                                                                                                                                                                 | \$21.40 /SF/YR             |
| LEASE INFORMATION                                                                                                                                                                                                                                                                                       |                            |
| Move in date                                                                                                                                                                                                                                                                                            | Currently vacant           |
| Lease Terms                                                                                                                                                                                                                                                                                             | 3-5 year                   |
| Lease Type                                                                                                                                                                                                                                                                                              | Gross/Fully Serviced       |
| PROPERTY INFORMATION                                                                                                                                                                                                                                                                                    |                            |
| Use                                                                                                                                                                                                                                                                                                     | Office, Therapy, Dentistry |
| A/C                                                                                                                                                                                                                                                                                                     | Yes                        |
| Restrooms                                                                                                                                                                                                                                                                                               | 2 private (1 with shower)  |
| Common area                                                                                                                                                                                                                                                                                             | Kitchenette                |
| Level                                                                                                                                                                                                                                                                                                   | Street                     |
| Uncovered Parking                                                                                                                                                                                                                                                                                       | 6 stalls, on-site          |
| LOCATION                                                                                                                                                                                                                                                                                                |                            |
| Neighborhood                                                                                                                                                                                                                                                                                            | Eastlake                   |
| Cross Street                                                                                                                                                                                                                                                                                            | E Edgar St                 |